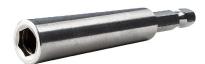

#### TOOLPRO

3 in. Magnetic Bit Tip Holder

| Part #  | Pack Size     |
|---------|---------------|
| TP02142 | 2-Pack        |
| TP02148 | 8-Pack in     |
|         | Interlock Box |

 Locking C-Ring and neodymium magnet firmly hold all 1/4 in. hex bits while magnetizing the bit to hold fastener for one handed driving
 Can be used with all drills and drivers