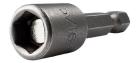

#### ToolPro

5/16 in. Nut Setter in Interlocking Storage Box (8-Pack)

| Part #  | Size       |
|---------|------------|
| TP60670 | 1-3/4 in.  |
| TP60680 | 2-9/16 in. |

- Neodymium magnet will firmly hold all 5/16 hex heads for power driving
- Universal quick-change 1/4 in. drive shank