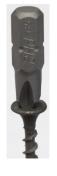

#### TOOLPRO

Drywall Screw Adapter

| Part #  | Pack Size     |
|---------|---------------|
| TP02152 | 2-Pack        |
| TP02155 | 10-Pack in    |
|         | Interlock Box |

- Converts any drill into a drywall screw gun
- Countersinks to a perfect depth without tearing or puncturing drywall
  - #2 Phillips bit tip with steel collar