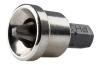

#### TOOLPRO

3 in. Magnetic Bit Tip Holder

| Part #  | Pack Size     |
|---------|---------------|
| TP02142 | 2-Pack        |
| TP02148 | 8-Pack in     |
|         | Interlock Box |

 Locking C-Ring and neodymium magnet firmly hold all 1/4 in. hex bits while magnetizing the bit to hold fastener for one handed driving
 Can be used with all drills and drivers