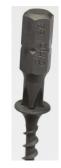

#### ToolPro

5/16 in. Nut Setter in Interlocking Storage Box (8-Pack)

| Part #  | Size       |
|---------|------------|
| TP60670 | 1-3/4 in.  |
| TP60680 | 2-9/16 in. |

- Neodymium magnet will firmly hold all 5/16 hex heads for power driving
- Universal quick-change 1/4 in. drive shank